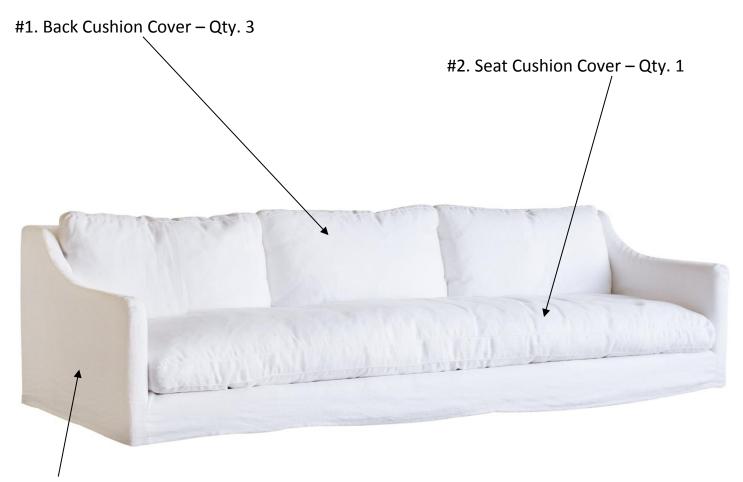

## SCANDINAVIAN SOFA

Whispy White Linen Slipcover Instructions & Care



## PARTS INCLUDED



#3. Frame Slipcover – Qty. 1

## **ASSEMBLY TIPS & INSTRUCTIONS**

- 1. In a clean and cleared area unwrap the slipcover.
- 2. Place the frame slipcover on first, before placing cushions on sofa frame. Make sure to attach the slipcover using the Velcro strips. You will need to adjust the Velcro, as you go, so that the slipcover fits the frame well, lays smoothly against the sofa frame, this will reduce the appearance of wrinkles. Using a tucking motion between the arm and back of sofa, apply pressure to the crease and moving your way down the arm toward the seat. Using the same method, tuck where seat and back meet and continue the motion moving forward from back to front of sofa. Make sure that you pull the 2 metal and elastic clips through the sewn slit holes while you are tucking the